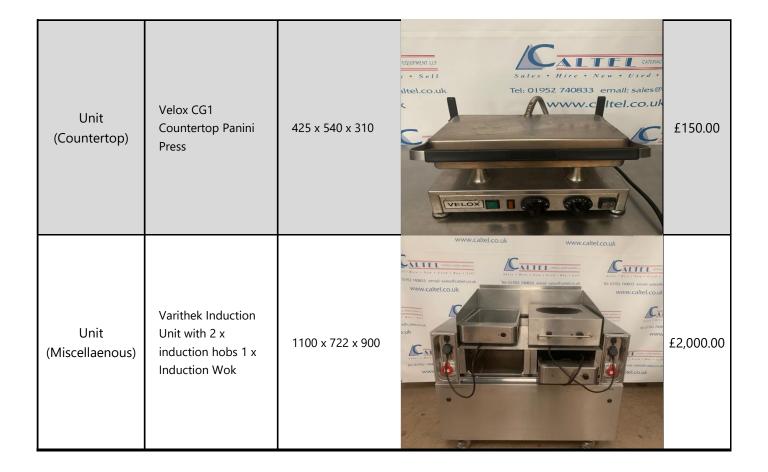

| Unit (Countetop      | Roller Grill GR 40 E<br>400mm Electric<br>Kebab Grill | 580 x 660 x 695 | altel.co.uk www.cala                                                                                                                                                                                                                                                                                                                                                                                                                                                                                                                                                                                                                                                                                                                                                                                                                                                                                                                                                                                                                                                                                                                                                                                                                                                                                                                                                                                                                                                                                                                                                                                                                                                                                                                                                                                                                                                                                                                                                                                                                                                                                                                                                                                                                                                   | £250.00                                  |
|----------------------|-------------------------------------------------------|-----------------|------------------------------------------------------------------------------------------------------------------------------------------------------------------------------------------------------------------------------------------------------------------------------------------------------------------------------------------------------------------------------------------------------------------------------------------------------------------------------------------------------------------------------------------------------------------------------------------------------------------------------------------------------------------------------------------------------------------------------------------------------------------------------------------------------------------------------------------------------------------------------------------------------------------------------------------------------------------------------------------------------------------------------------------------------------------------------------------------------------------------------------------------------------------------------------------------------------------------------------------------------------------------------------------------------------------------------------------------------------------------------------------------------------------------------------------------------------------------------------------------------------------------------------------------------------------------------------------------------------------------------------------------------------------------------------------------------------------------------------------------------------------------------------------------------------------------------------------------------------------------------------------------------------------------------------------------------------------------------------------------------------------------------------------------------------------------------------------------------------------------------------------------------------------------------------------------------------------------------------------------------------------------|------------------------------------------|
| Unit<br>(Countertop) | Falcon LD50 Pasta<br>Boiler                           | 300 x 630 x 315 | New Used + Busy - Sell<br>33 email: sales@caltel.co.uk<br>N.caltel.co.uk<br>Tel: 01952 740833 email: sale<br>WWW.caltel.co.uk<br>Tel: 01952 740833 email: sale<br>WWW.caltel.co.uk<br>Tel: 01952 740833 email: sale<br>Selfs + Hires - New Used<br>Tel: 01952 740833 email: sale<br>Course a Longer generation<br>Tel: 01952 740833 email: sale<br>Tel: 01952 740833 email: sale<br>Course a Longer generation<br>Tel: 01952 740833 email: sale<br>Tel: 01952 74 |                                          |
| Unit<br>(Countertop) | Lincat CT1 Conveyor<br>Toaster *NEVER BEEN<br>USED*   | 410 x 398 x 668 | S.uk                                                                                                                                                                                                                                                                                                                                                                                                                                                                                                                                                                                                                                                                                                                                                                                                                                                                                                                                                                                                                                                                                                                                                                                                                                                                                                                                                                                                                                                                                                                                                                                                                                                                                                                                                                                                                                                                                                                                                                                                                                                                                                                                                                                                                                                                   | £275.00                                  |
| Unit<br>(Countertop) | Falcon Dominator<br>Salamander Grill<br>G2522         | 900 x 585 x 505 | elcoult www.caltel.co.uk www.caltel.co.uk                                                                                                                                                                                                                                                                                                                                                                                                                                                                                                                                                                                                                                                                                                                                                                                                                                                                                                                                                                                                                                                                                                                                                                                                                                                                                                                                                                                                                                                                                                                                                                                                                                                                                                                                                                                                                                                                                                                                                                                                                                                                                                                                                                                                                              | £750<br>(£950 with<br>Table and<br>Stand |
| Unit<br>(Countertop) | Hobart Bonnet Rise<br>and Fall Grill                  | 600 x 600 x 580 | www.caltel.co.uk  www.caltel.co.uk  usuater (granter u)  set (calter top ment)  set (calter                                                                                                                                         | £1,000.00                                |